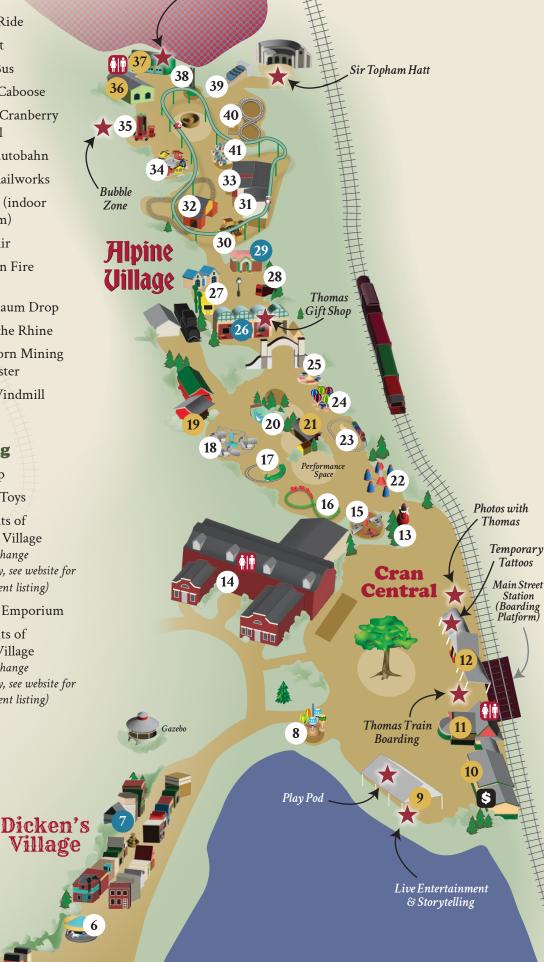

### **Attractions**

- 6 Carousel
- 8 Nut Tree
- 13 Giant Santa
- 14 Ellis' Playhouse Model Railroad Museum Arcade Flying Turtles Mini-Carousel Gas Station Ride Clown Train Ball Pit Bumper Cars
- 15 Red Baron
- 16 Spinning Lady **Bug Coaster**
- 17 Jolly Caterpillar
- 18 The Scrambler
- 20 Kids Caboose
- 22 Astronaut Ride

4 Main Street Bakery

(no food for sale)

12 Beer, Wine & Pretzels

23 A.J.'s Express

9 Dining Tent

10 K.C.'s Cafe

11 Candy Depot

19 Sarcastic Swine

36 Dockside Diner

Party Room

(no food for sale)

37 Shipping Company

21 Hobo Eats

**Dining** 

- 24 Balloon Ride
- 25 Jet About
- 27 Kinder Bus
- 28 Cuckoo Caboose
- 30 Atwood Cranberry Carousel
- 31 Alpine Autobahn
- 32 Alpine Railworks
- 33 Soft Play (indoor playroom)
- 34 Alpine Air
- 35 Mountain Fire Brigade
- 38 Tannenbaum Drop
- 39 Rockin' the Rhine
- 40 Matterhorn Mining Co. Coaster
- 41 Dutch Windmill
- 3 Maziply Toys
- Merchants of Dickens Village (vendors change seasonally, see website for most current listing)
- 26 Kringles Emporium
- Alpine Village (vendors change seasonally, see website for most current listing)

- 29 Merchants of

5 First Aid

Restrooms

\$ ATM

Front Field

Event Space

Village